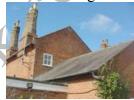

# **Rear External Elevation**

Rear view Rear view

Chimney

# ACTION REQUIRED **DESCRIPTION CONDITION Chimneys:** Large brick chimney with chimney Weathered Ad hoc repointing in a lime Cement repointing pots and flues. mortar. Clearing of excessive moss and lichens **Roofs:** High level Shallow pitched slate roof Displaced slates See front elevation Lead tingles Valley gutter See front elevation Parapet wall Low level Periodic inspection Average Pitched slate roof Lead flashing where it meets the main building. Viewed from ground level.