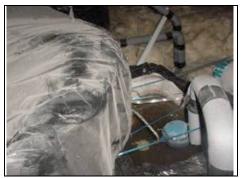

## Wine and Beer Store / Python Area

Cellar drop

Cellar store

Sump pump

| DESCRIPTION       | CONDITION       | ACTION REQUIRED                                   |
|-------------------|-----------------|---------------------------------------------------|
| Ceiling:          | A1              |                                                   |
| Painted           | Dated           | Repair, prepare and redecorate                    |
| Timber Spine beam |                 |                                                   |
| Walls:            | O               |                                                   |
| Painted brickwork | Dampness        | Resolve dampness, repair, prepare and redecorate. |
| Cellar drop       | Dampness        | See comments on cellar flaps                      |
| Floors:           |                 |                                                   |
| Concrete          | Marked and worn | Repair, prepare and apply floor paint             |

— Marketing by: ——

| Detailing:     |      |                                |
|----------------|------|--------------------------------|
| Doors:         |      |                                |
| Painted timber | Worn | Repair, prepare and redecorate |
| Services:      |      | See Services Section           |
| Lighting       |      |                                |
| Sump pump      |      | Check in working order.        |
|                |      |                                |
| STASSO         |      |                                |
| <b>y</b>       |      |                                |
|                |      |                                |
|                |      |                                |
|                |      |                                |