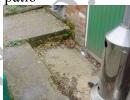

### Rear:

Patio seating area, finished with a mixture of paving slabs and pea shingle

Spalling bruickwork around slabs.

May indicate there are deep drains in the area.

Various dips and undulations.
Water sitting in dips at time

of survey.

Possible drainage required.

Re-lay uneven slabs.

Soil and vent pipe

Car Park:

Levelled shingle finish

Grassed area to rear of car park

Fill and make good.