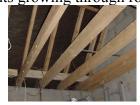

### Barn/Store:

Green timber door

Ceiling: open ceiling showing cut timber roof truss. Hessian based felt

Wall: Brickwork, view limited by stored items Old Blockwork externally

**Problems** with dampness coming in due to a step down from patio

Plants growing through roof

Hidden by stored items Will get damp, causing dampness to get into building

Resolve dampness

Owner to removed stored items

Plesae see our earlier notes about cutting back vegetation to the left side and rear of property.