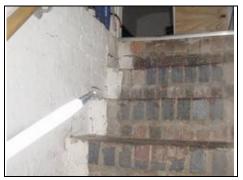

#### **Stairs to Cellar**

Crack in steps

Looking down steps

Worn brick steps

| DESCRIPTION                  | CONDITION                                     | ACTION REQUIRED                                      |
|------------------------------|-----------------------------------------------|------------------------------------------------------|
| Ceilings:                    |                                               |                                                      |
| Painted                      | Ingrained grease                              | Deep clean, repair, prepare and redecorate.          |
| Walls:                       | .0.                                           |                                                      |
| Painted                      | Dampness                                      | Resolve dampness, repair, prepare and redecorate.    |
| Floors:                      |                                               |                                                      |
| Concrete                     | Worn                                          | Make good                                            |
| Detailing: Doors:            |                                               |                                                      |
| Timber door to top of stairs | Dated                                         | Repair, prepare and redecorate.                      |
| Steps to Cellar:             |                                               |                                                      |
| Painted brick steps          | Cracking around base of stairs Ingrained dirt | Landlord to make insurance claim to monitor movement |
| One hand rail                | ingramed dirt                                 | in the property. Deep clean                          |
| Services:                    |                                               | See Services Section                                 |
| Lighting                     |                                               |                                                      |