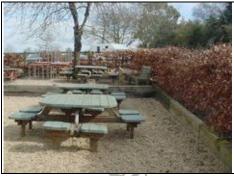

### Rear:

Patio seating area, finished with a mixture of paving slabs and pea shingle

Spalling bruickwork around slabs.

May indicate there are deep drains in the area.

Various dips and undulations.
Water sitting in dips at time

of survey.

Possible drainage required.

Re-lay uneven slabs.

Soil and vent pipe

Car Park:

Levelled shingle finish

Grassed area to rear of car park

Fill and make good.