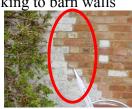

### Walls:

Flemish bond brickwork and Stretcher bond brickwork Weathered Spalling brickwork extension below leaking downpipe from toilet

Growth of ivy

Cracking to barn walls

Repair and repoint.

Remove / maintain ivy and add trelliswork beneath it to stop if damaging brickwork.

Landlord to place an insurance claim to monitor the movement for at least one year.

- Marketing by: ----