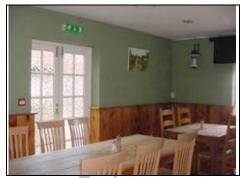

# Main Bar Right Side

Seating area Main bar

Seating area right side

| DESCRIPTION                             | CONDITION                                | ACTION REQUIRED                 |
|-----------------------------------------|------------------------------------------|---------------------------------|
| Ceiling:                                | 1                                        |                                 |
| Painted modern plaster                  | Average                                  | Repair, prepare and redecorate  |
| Walls:                                  |                                          |                                 |
| Painted modern plaster                  | Dated and marked  Wall removed centrally | Repair, prepare and redecorate. |
| Timber dado rail and vertical boards    | Marked                                   | Repair, prepare and re-stain.   |
| Two brick fireplaces Wood burning stove |                                          |                                 |

Marketing by: ——

| Floors:            |                |                                |
|--------------------|----------------|--------------------------------|
| Stone paving slabs | Ingrained dirt | Clean or replace               |
| Detailing:         |                |                                |
| Windows:           |                |                                |
| Timber casement    | Average        | Repair, prepare and redecorate |
| Services:          |                | See Services Section           |
| Lighting           |                |                                |
|                    |                |                                |