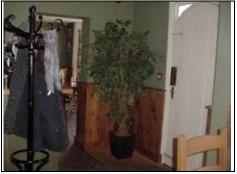

# **Entrance Area**

Cupboard under stairs

Entrance area

Stone paving slabs

| DESCRIPTION                             | CONDITION                 | ACTION REQUIRED                 |
|-----------------------------------------|---------------------------|---------------------------------|
| Ceiling:                                |                           | J                               |
| Painted modern plaster                  | Average                   | Repair, prepare and redecorate  |
| Walls:                                  |                           |                                 |
| Painted modern plaster                  | Average                   | Repair, prepare and redecorate. |
| Timber dado rail                        | 9.                        | redecorate.                     |
| Cupboard under stairs                   |                           |                                 |
| Floors:                                 |                           |                                 |
| Stone paving slabs                      | Ingrained dirt            | Deep clean                      |
| Mat well                                | Ingrained dirt            | Deep clean or replace.          |
| Believed to be a suspended timber floor | No air ventilation noted. |                                 |
| Detailing:                              |                           |                                 |
| Doors:                                  |                           |                                 |
| Painted timber entrance door            | Dated                     | Repair, prepare and redecorate  |
| Services:                               |                           | See Services Section            |
| Lighting                                |                           |                                 |