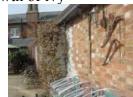

### Walls:

Flemish bond brickwork

### Barn:

Door to rear of barn

Weathered

Growth of ivy

Ad hoc repointing

Remove / maintain ivy and add trelliswork beneath it to stop if damaging brickwork.

A st. Associated.

Marketing by: —