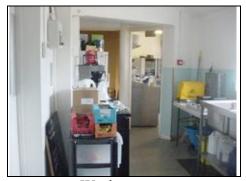

## Store with Cupboard

Store

Store

Store

| DESCRIPTION                                              | CONDITION            | ACTION REQUIRED                                  |
|----------------------------------------------------------|----------------------|--------------------------------------------------|
| Ceiling:                                                 |                      |                                                  |
| Painted                                                  | Grease stained       | Deep clean                                       |
| Access to roof space.                                    |                      | Repair, prepare and redecorate                   |
| Walls:                                                   | 0)                   |                                                  |
| Painted and melamine                                     | Dated and marked     | Repair, prepare and redecorate                   |
| Cupboard:  We were unable to access due to stored items. | Black mould to walls | Resolve dampness, repair, prepare and redecorate |
| Floors: Laminate                                         | Dated                | Clean/replace                                    |

— Marketing by: ———

| Detailing:                  |         |                                |
|-----------------------------|---------|--------------------------------|
| Windows:                    |         |                                |
| Two timber casement windows | Average | Repair, prepare and            |
| Doors:                      |         | redecorate                     |
| Internal stable door        | Average | Repair, prepare and redecorate |
| External French doors       | Average | Repair, prepare and redecorate |
| Services:                   | 20.     | See Services Section           |
| Lighting                    | 2.0     |                                |
|                             |         |                                |