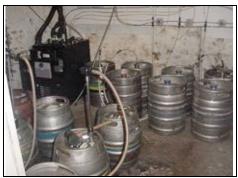

## Wine and Beer Store / Python Area

Cellar drop

Cellar store

Sump pump

| DESCRIPTION       | CONDITION       | ACTION REQUIRED                                   |
|-------------------|-----------------|---------------------------------------------------|
| Ceiling:          | A1              |                                                   |
| Painted           | Dated           | Repair, prepare and redecorate                    |
| Timber Spine beam |                 |                                                   |
| Walls:            | O               |                                                   |
| Painted brickwork | Dampness        | Resolve dampness, repair, prepare and redecorate. |
| Cellar drop       | Dampness        | See comments on cellar flaps                      |
| Floors:           |                 |                                                   |
| Concrete          | Marked and worn | Repair, prepare and apply floor paint             |