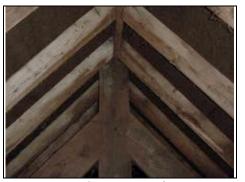

## Store with Cupboard

Store

Store

Store

| DESCRIPTION                                              | CONDITION            | ACTION REQUIRED                                  |
|----------------------------------------------------------|----------------------|--------------------------------------------------|
| Ceiling:                                                 |                      |                                                  |
| Painted                                                  | Grease stained       | Deep clean                                       |
| Access to roof space.                                    |                      | Repair, prepare and redecorate                   |
| Walls:                                                   | 0)                   |                                                  |
| Painted and melamine                                     | Dated and marked     | Repair, prepare and redecorate                   |
| Cupboard:  We were unable to access due to stored items. | Black mould to walls | Resolve dampness, repair, prepare and redecorate |
| Floors: Laminate                                         | Dated                | Clean/replace                                    |

— Marketing by: ———

| Detailing:                  |         |                                |
|-----------------------------|---------|--------------------------------|
| Windows:                    |         |                                |
| Two timber casement windows | Average | Repair, prepare and            |
| Doors:                      |         | redecorate                     |
| Internal stable door        | Average | Repair, prepare and redecorate |
| External French doors       | Average | Repair, prepare and redecorate |
| Services:                   | 20.     | See Services Section           |
| Lighting                    | 2.0     |                                |
|                             |         |                                |