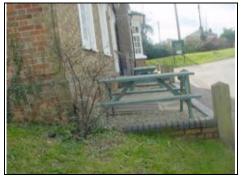

# **Outside Areas**

Sitting out area to front

Car park to rear

Sitting out area to rear

| DESCRIPTION                                                                         | CONDITION                       | ACTION REQUIRED                                   |
|-------------------------------------------------------------------------------------|---------------------------------|---------------------------------------------------|
| Front:  Elevated paved sitting out area with surrounding brick border  Timber posts | CO.111+                         |                                                   |
| Cellar flaps                                                                        | Rusty                           | Ensure safe, use rust stop agent and repair       |
| Grass verge to front left                                                           |                                 | Check ownership of this area                      |
| Left Side:                                                                          | Overgrown at time of inspection | Check ownership and maintain grounds as required. |

— Marketing by: ———

on them/trip hazard.

the rear of the pub.

Uneven slabs when you walk

The paving slabs are causing

rainwater to discharge against