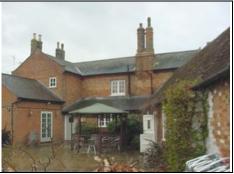

# **Rear External Elevation**

Rear view Rear view

Chimney

# ACTION REQUIRED **DESCRIPTION CONDITION Chimneys:** Large brick chimney with chimney Weathered Ad hoc repointing in a lime Cement repointing pots and flues. mortar. Clearing of excessive moss and lichens **Roofs:** High level Shallow pitched slate roof Displaced slates See front elevation Lead tingles Valley gutter See front elevation Parapet wall Low level Periodic inspection Average Pitched slate roof Lead flashing where it meets the main building. Viewed from ground level.