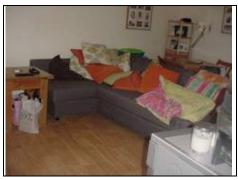

# Main Bar Right Side

Seating area Main bar

Seating area right side

| DESCRIPTION                             | CONDITION                                | ACTION REQUIRED                 |
|-----------------------------------------|------------------------------------------|---------------------------------|
| Ceiling:                                | 1                                        |                                 |
| Painted modern plaster                  | Average                                  | Repair, prepare and redecorate  |
| Walls:                                  |                                          |                                 |
| Painted modern plaster                  | Dated and marked  Wall removed centrally | Repair, prepare and redecorate. |
| Timber dado rail and vertical boards    | Marked                                   | Repair, prepare and re-stain.   |
| Two brick fireplaces Wood burning stove |                                          |                                 |

Marketing by: ——

| Floors:            |                |                                |
|--------------------|----------------|--------------------------------|
| Stone paving slabs | Ingrained dirt | Clean or replace               |
| Detailing:         |                |                                |
| Windows:           |                |                                |
| Timber casement    | Average        | Repair, prepare and redecorate |
| Services:          |                | See Services Section           |
| Lighting           |                |                                |
|                    |                |                                |