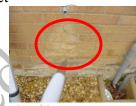

### Walls:

Flemish bond brickwork and Stretcher bond brickwork Weathered Spalling brickwork extension below leaking downpipe from toilet

Growth of ivy

Cracking to barn walls

Repair and repoint.

Remove / maintain ivy and add trelliswork beneath it to stop if damaging brickwork.