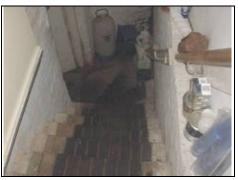

## Wine and Beer Store / Python Area

Cellar drop

Cellar store

Sump pump

| DESCRIPTION       | CONDITION       | ACTION REQUIRED                                   |
|-------------------|-----------------|---------------------------------------------------|
| Ceiling:          | A1              |                                                   |
| Painted           | Dated           | Repair, prepare and redecorate                    |
| Timber Spine beam |                 |                                                   |
| Walls:            | O               |                                                   |
| Painted brickwork | Dampness        | Resolve dampness, repair, prepare and redecorate. |
| Cellar drop       | Dampness        | See comments on cellar flaps                      |
| Floors:           |                 |                                                   |
| Concrete          | Marked and worn | Repair, prepare and apply floor paint             |