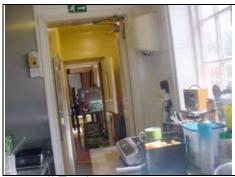

#### **Corridor to Walk in Freezer**

Corridor ceiling

Corridor

Flooring

| DESCRIPTION            | CONDITION                                                                       | ACTION REQUIRED                                              |
|------------------------|---------------------------------------------------------------------------------|--------------------------------------------------------------|
| Ceiling:               | (                                                                               |                                                              |
| Painted modern plaster | Grease stained                                                                  | Deep clean, repair, prepare and                              |
|                        | Screw fixings                                                                   | redecorate and                                               |
|                        | Hairline cracking                                                               |                                                              |
| Walls:                 |                                                                                 |                                                              |
| Painted                | Dated                                                                           | Repair, prepare and redecorate.                              |
|                        | Hairline cracking, particularly over the stable door area  Horizontal cracking. | Landlord to make an insurance claim to monitor the movement. |

— Marketing by: ——

| Floors:                                                 |                                           |                                |
|---------------------------------------------------------|-------------------------------------------|--------------------------------|
| Safety style flooring                                   | Dated                                     | Clean/replace                  |
|                                                         | Majority hidden by Arneg walk in freezer. |                                |
| Detailing:                                              |                                           | X                              |
| Windows:                                                |                                           |                                |
| Timber casement                                         | Average                                   | Repair, prepare and redecorate |
| Doors:                                                  |                                           |                                |
| Door with Georgian wire polish plate glass vision panel | Average                                   | Repair, prepare and redecorate |
| Indoor stable door                                      |                                           |                                |
| External timber stable door                             | Average                                   | Repair, prepare and redecorate |
| Services:                                               |                                           | See Services Section           |
| Lighting                                                |                                           |                                |
| Services: Lighting                                      |                                           |                                |