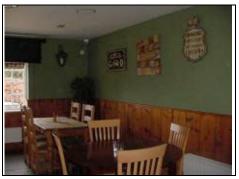

# Main Bar Right Side

Seating area Main bar

Seating area right side

| DESCRIPTION                             | CONDITION                                | ACTION REQUIRED                 |
|-----------------------------------------|------------------------------------------|---------------------------------|
| Ceiling:                                | 1                                        |                                 |
| Painted modern plaster                  | Average                                  | Repair, prepare and redecorate  |
| Walls:                                  |                                          |                                 |
| Painted modern plaster                  | Dated and marked  Wall removed centrally | Repair, prepare and redecorate. |
| Timber dado rail and vertical boards    | Marked                                   | Repair, prepare and re-stain.   |
| Two brick fireplaces Wood burning stove |                                          |                                 |

Marketing by: ——

| Floors:            |                |                                |
|--------------------|----------------|--------------------------------|
| Stone paving slabs | Ingrained dirt | Clean or replace               |
| Detailing:         |                |                                |
| Windows:           |                |                                |
| Timber casement    | Average        | Repair, prepare and redecorate |
| Services:          |                | See Services Section           |
| Lighting           |                |                                |
|                    |                |                                |