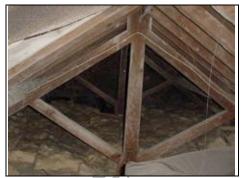

### Barn/Store:

Green timber door

Ceiling: open ceiling showing cut timber roof truss. Hessian based felt

Wall: Brickwork, view limited by stored items Old Blockwork externally

**Problems** with dampness coming in due to a step down from patio

Plants growing through roof

Hidden by stored items Will get damp, causing dampness to get into building

Resolve dampness

Owner to removed stored items

Plesae see our earlier notes about cutting back vegetation to the left side and rear of property.

Marketing by: —

Average Floor: concrete, view limited by stored items Electrics IET test and report of electrics by NICEIC contractor approved • or equivalent. Garage: Brick built with green painted door. Owner to Full of stored items liming remove stored our view. items Roof: cut timber roof Walls: brickwork, view limited by Average stored items Floor: concrete, view limited by Average stored items. Electrics IET test and report of electrics by **NICEIC** approved contractor or equivalent. **Old Covered Area:** Full of stored items at time of Owner to removed stored survey. items