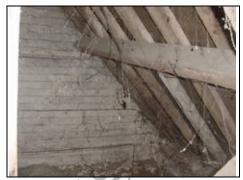

## Store with Cupboard

Store

Store

Store

| DESCRIPTION                                              | CONDITION            | ACTION REQUIRED                                  |
|----------------------------------------------------------|----------------------|--------------------------------------------------|
| Ceiling:                                                 |                      |                                                  |
| Painted                                                  | Grease stained       | Deep clean                                       |
| Access to roof space.                                    |                      | Repair, prepare and redecorate                   |
| Walls:                                                   | 0)                   |                                                  |
| Painted and melamine                                     | Dated and marked     | Repair, prepare and redecorate                   |
| Cupboard:  We were unable to access due to stored items. | Black mould to walls | Resolve dampness, repair, prepare and redecorate |
| Floors: Laminate                                         | Dated                | Clean/replace                                    |

— Marketing by: ———

| Detailing:                  |         |                                |
|-----------------------------|---------|--------------------------------|
| Windows:                    |         |                                |
| Two timber casement windows | Average | Repair, prepare and            |
| Doors:                      |         | redecorate                     |
| Internal stable door        | Average | Repair, prepare and redecorate |
| External French doors       | Average | Repair, prepare and redecorate |
| Services:                   | 20.     | See Services Section           |
| Lighting                    | 2.0     |                                |
|                             |         |                                |