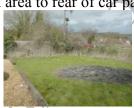

# **Outside Areas**

Sitting out area to front

Car park to rear

Sitting out area to rear

| DESCRIPTION                                                                         | CONDITION                       | ACTION REQUIRED                                   |
|-------------------------------------------------------------------------------------|---------------------------------|---------------------------------------------------|
| Front:  Elevated paved sitting out area with surrounding brick border  Timber posts | CO.111+                         |                                                   |
| Cellar flaps                                                                        | Rusty                           | Ensure safe, use rust stop agent and repair       |
| Grass verge to front left                                                           |                                 | Check ownership of this area                      |
| Left Side:                                                                          | Overgrown at time of inspection | Check ownership and maintain grounds as required. |

— Marketing by: ———

on them/trip hazard.

the rear of the pub.

Uneven slabs when you walk

The paving slabs are causing

rainwater to discharge against