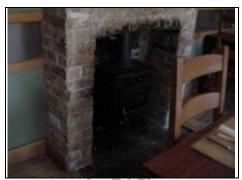

# **Dining Area Left Side**

Dining area

Dining area

Fireplace

| DESCRIPTION                                                                                                                       | CONDITION        | ACTION REQUIRED                                                                                                                                                                                                                                                                                                                                                                                                                                                                                                                                                                                                                                                                                                                                                                                                                                                                                                                                                                                                                                                                                                                                                                                                                                                                                                                                                                                                                                                                                                                                                                                                                                                                                                                                                                                                                                                                                                                                                                                                                                                                                                               |
|-----------------------------------------------------------------------------------------------------------------------------------|------------------|-------------------------------------------------------------------------------------------------------------------------------------------------------------------------------------------------------------------------------------------------------------------------------------------------------------------------------------------------------------------------------------------------------------------------------------------------------------------------------------------------------------------------------------------------------------------------------------------------------------------------------------------------------------------------------------------------------------------------------------------------------------------------------------------------------------------------------------------------------------------------------------------------------------------------------------------------------------------------------------------------------------------------------------------------------------------------------------------------------------------------------------------------------------------------------------------------------------------------------------------------------------------------------------------------------------------------------------------------------------------------------------------------------------------------------------------------------------------------------------------------------------------------------------------------------------------------------------------------------------------------------------------------------------------------------------------------------------------------------------------------------------------------------------------------------------------------------------------------------------------------------------------------------------------------------------------------------------------------------------------------------------------------------------------------------------------------------------------------------------------------------|
| Ceiling:                                                                                                                          |                  | O .                                                                                                                                                                                                                                                                                                                                                                                                                                                                                                                                                                                                                                                                                                                                                                                                                                                                                                                                                                                                                                                                                                                                                                                                                                                                                                                                                                                                                                                                                                                                                                                                                                                                                                                                                                                                                                                                                                                                                                                                                                                                                                                           |
| Painted modern plaster                                                                                                            | Average          | Repair, prepare and redecorate                                                                                                                                                                                                                                                                                                                                                                                                                                                                                                                                                                                                                                                                                                                                                                                                                                                                                                                                                                                                                                                                                                                                                                                                                                                                                                                                                                                                                                                                                                                                                                                                                                                                                                                                                                                                                                                                                                                                                                                                                                                                                                |
| Walls:                                                                                                                            |                  |                                                                                                                                                                                                                                                                                                                                                                                                                                                                                                                                                                                                                                                                                                                                                                                                                                                                                                                                                                                                                                                                                                                                                                                                                                                                                                                                                                                                                                                                                                                                                                                                                                                                                                                                                                                                                                                                                                                                                                                                                                                                                                                               |
| Painted modern plaster                                                                                                            | Dated and marked | Repair, prepare and redecorate.                                                                                                                                                                                                                                                                                                                                                                                                                                                                                                                                                                                                                                                                                                                                                                                                                                                                                                                                                                                                                                                                                                                                                                                                                                                                                                                                                                                                                                                                                                                                                                                                                                                                                                                                                                                                                                                                                                                                                                                                                                                                                               |
| Modern dado rail                                                                                                                  | Marked           | Tours of the control |
| Brick chimney with wood burning stove Under stairs cupboard                                                                       | C                |                                                                                                                                                                                                                                                                                                                                                                                                                                                                                                                                                                                                                                                                                                                                                                                                                                                                                                                                                                                                                                                                                                                                                                                                                                                                                                                                                                                                                                                                                                                                                                                                                                                                                                                                                                                                                                                                                                                                                                                                                                                                                                                               |
| Floors:                                                                                                                           |                  |                                                                                                                                                                                                                                                                                                                                                                                                                                                                                                                                                                                                                                                                                                                                                                                                                                                                                                                                                                                                                                                                                                                                                                                                                                                                                                                                                                                                                                                                                                                                                                                                                                                                                                                                                                                                                                                                                                                                                                                                                                                                                                                               |
| ARTION BELOW SUSPENDED FLOOR Outside Invoide Place covering Floor joint venilates floor void Place support (iii) Associated on us | Worn             | Clean, sand or replace.  Note, this appears to be a suspended floor without any ventilation.                                                                                                                                                                                                                                                                                                                                                                                                                                                                                                                                                                                                                                                                                                                                                                                                                                                                                                                                                                                                                                                                                                                                                                                                                                                                                                                                                                                                                                                                                                                                                                                                                                                                                                                                                                                                                                                                                                                                                                                                                                  |

——— Marketing by: ———

| <b>Detailing:</b>                       |                      |                                |
|-----------------------------------------|----------------------|--------------------------------|
| Windows:                                |                      |                                |
| Timber casement windows Timber shutters | Marked and weathered | Repair, prepare and redecorate |
| Services:                               |                      | See Services Section           |
| Lighting                                |                      |                                |
|                                         |                      |                                |