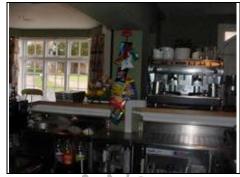

# **Bar Servery Area**

Front of bar

Bar servery

Unusual stone cladding

| DESCRIPTION            | CONDITION      | ACTION REQUIRED                                                                                    |
|------------------------|----------------|----------------------------------------------------------------------------------------------------|
| Ceiling:               |                |                                                                                                    |
| Painted modern plaster | Average        | Repair, prepare and redecorate                                                                     |
| Low beam               |                |                                                                                                    |
| Walls:                 | 60             |                                                                                                    |
| Back bar with optics   | Average        | Clean                                                                                              |
| Floors:                | 0              |                                                                                                    |
| Quarry tiles           | Ingrained dirt | Clean or replace.                                                                                  |
|                        |                | Check with Environmental Health that this is an acceptable floor as safety floor usually required. |
| Detailing:             |                |                                                                                                    |
| Wood bar top           | Average        | Sand, varnish and clean                                                                            |
| Vertical boarding      | Dated          | Repair, prepare and redecorate                                                                     |
| Services:              |                | See Services Section                                                                               |
| Lighting               |                |                                                                                                    |