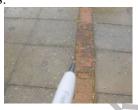

### **Parapet Walls:**

Brick built, partly rendered parapet walls to each gable end.

Cracking visible to both left and right sides.

Repair, prepare and redecorate

Recommended immediate health and safety check and repair as necessary.