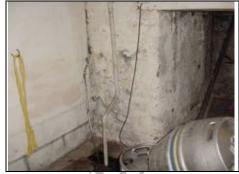

## Wine and Beer Store / Python Area

Cellar drop

Cellar store

Sump pump

| DESCRIPTION       | CONDITION       | ACTION REQUIRED                                   |
|-------------------|-----------------|---------------------------------------------------|
| Ceiling:          | A1              |                                                   |
| Painted           | Dated           | Repair, prepare and redecorate                    |
| Timber Spine beam |                 |                                                   |
| Walls:            | O               |                                                   |
| Painted brickwork | Dampness        | Resolve dampness, repair, prepare and redecorate. |
| Cellar drop       | Dampness        | See comments on cellar flaps                      |
| Floors:           |                 |                                                   |
| Concrete          | Marked and worn | Repair, prepare and apply floor paint             |

### **Cold Cellar**

Cold cellar

Cold cellar

Black mould

| DESCRIPTION       | CONDITION                                      | ACTION REQUIRED                                   |
|-------------------|------------------------------------------------|---------------------------------------------------|
| Ceiling:          |                                                |                                                   |
| Painted plywood   | Black mould                                    | Resolve dampness, repair, prepare and redecorate  |
| Walls:            |                                                |                                                   |
| Painted brickwork | Black mould<br>Dampness                        | Resolve dampness, repair, prepare and redecorate. |
| Painted blockwork | C                                              | propure una reaccorate.                           |
| Floors:           |                                                |                                                   |
| Concrete          | Ingrained dirt and worn Water sitting on floor | Repair, prepare and make good                     |
| Detailing:        |                                                |                                                   |
| Doors:            |                                                |                                                   |
| Painted timber    | Worn                                           | Repair, prepare and redecorate                    |
| Services:         |                                                | See Services Section                              |
| Lighting          |                                                |                                                   |