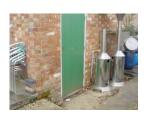

### Barn/Store:

Green timber door

Ceiling: open ceiling showing cut timber roof truss. Hessian based felt

Wall: Brickwork, view limited by stored items Old Blockwork externally

**Problems** with dampness coming in due to a step down from patio

Plants growing through roof

Hidden by stored items Will get damp, causing dampness to get into building

Resolve dampness

Owner to removed stored items

Plesae see our earlier notes about cutting back vegetation to the left side and rear of property.

Marketing by: —

Average Floor: concrete, view limited by stored items Electrics IET test and report of electrics by NICEIC contractor approved • or equivalent. Garage: Brick built with green painted door. Owner to Full of stored items liming remove stored our view. items Roof: cut timber roof Walls: brickwork, view limited by Average stored items Floor: concrete, view limited by Average stored items. Electrics IET test and report of electrics by **NICEIC** approved contractor or equivalent. **Old Covered Area:** Full of stored items at time of Owner to removed stored survey. items