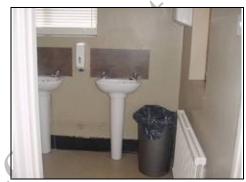

# **Ladies Toilets Right Side**

(Under flat roof)

Hairline cracking

WC's

Wash hand basins

| DESCRIPTION                                           | CONDITION         | ACTION REQUIRED                 |
|-------------------------------------------------------|-------------------|---------------------------------|
| Ceiling:                                              | A 0               |                                 |
| Painted modern plaster – double sheet of plasterboard | Hairline cracking | Repair, prepare and redecorate  |
| Walls:                                                |                   |                                 |
| Painted modern plaster                                | Dated and marked  | Repair, prepare and redecorate. |
| Floors:                                               |                   |                                 |
| Safety style flooring                                 | Ingrained dirt    | Clean or replace                |
| Detailing:                                            |                   |                                 |
| Windows:                                              |                   |                                 |
| Three timber casement windows                         | Dated             | Repair, prepare and redecorate  |
| Doors:                                                |                   |                                 |
| Pine WC doors                                         | Dated             | Repair, prepare and redecorate  |
| Door to inner lobby removed                           |                   |                                 |

— Marketing by: ——

| Sanitary Ware:                                        |                 |                                                         |
|-------------------------------------------------------|-----------------|---------------------------------------------------------|
| Two WC's                                              | Average         | Deep clean                                              |
| Two wash hand basins                                  | Average         | Deep clean                                              |
| Lobby Area:                                           |                 |                                                         |
| Door removed.                                         |                 | X                                                       |
| Ceilings and walls: modern plaster.                   | Dated           | Repair, repair and redecorate                           |
| Concrete floor                                        | Dated           | Add floor finish                                        |
| Cupboard access:<br>Factory lagged hot water cylinder | HERCH D         |                                                         |
| Services:                                             | XL.             | See Services Section                                    |
| Lighting                                              |                 |                                                         |
| Ceiling lights                                        | .0.             |                                                         |
| Internal radiator                                     | 2.0             |                                                         |
| High and low level vents                              | No extract fans | Add large good quality humidity controlled extract fans |
|                                                       |                 |                                                         |
|                                                       |                 |                                                         |