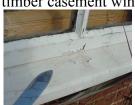

Marketing by: -

| Fascias and Soffits:                                           |                              |                                                                                     |
|----------------------------------------------------------------|------------------------------|-------------------------------------------------------------------------------------|
| Painted timber                                                 | Dated                        | Repair, prepare and redecorate                                                      |
| <b>Gutters and Downpipes:</b>                                  |                              |                                                                                     |
| Cast Iron and Plastic                                          | Dated                        | Ensure all gutters are watertight and falling towards the downpipe and              |
| Plastic soil and vent pipe                                     |                              | clear.  Repair downpipes and                                                        |
| We viewed the gutters and soil and vent pipe from ground level |                              | secure as necessary, ensure<br>downpipes are clean and<br>clear                     |
| Walls:                                                         |                              |                                                                                     |
| Flemish bond brickwork                                         | Weathered                    | Ad hoc repointing                                                                   |
|                                                                | Growth of ivy and vegetation | Remove / maintain ivy and add trelliswork beneath it to stop if damaging brickwork. |
| <b>External Detailing:</b>                                     | 3.0                          |                                                                                     |
| Windows:                                                       |                              |                                                                                     |
| Painted timber casement windows                                | Wet rot                      | Repair, prepare and redecorate.                                                     |
| SKI                                                            | New timber spliced in        |                                                                                     |
| Doors:                                                         |                              |                                                                                     |
| Door                                                           | Dated                        | Repair, prepare and redecorate.                                                     |