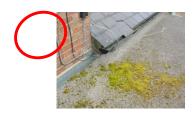

### **Parapet Walls:**

Brick built, partly rendered parapet walls to each gable end.

Cracking visible to both left and right sides.

Repair, prepare and redecorate

Recommended immediate health and safety check and repair as necessary.

### Walls:

Flemish bond brickwork and Stretcher bond brickwork Weathered Spalling brickwork extension below leaking downpipe from toilet

Growth of ivy

Cracking to barn walls

Repair and repoint.

Remove / maintain ivy and add trelliswork beneath it to stop if damaging brickwork.