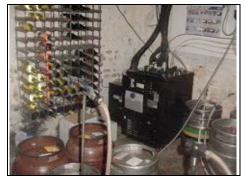

— Marketing by: ——

| Detailing:                                              |                                                                         |                                              |
|---------------------------------------------------------|-------------------------------------------------------------------------|----------------------------------------------|
| Windows:                                                |                                                                         |                                              |
| Timber casement                                         | Grease stained<br>No fly mesh.                                          | Repair, prepare and redecorate Add fly mesh. |
| Doors:                                                  |                                                                         | Add fly flicsii.                             |
| Door with Georgian wire polish plate glass vision panel | Dated                                                                   | Repair, prepare and redecorate               |
| Open doorway to electric area.                          |                                                                         |                                              |
| <b>Equipment:</b>                                       |                                                                         |                                              |
| Stainless steel sink and drainer                        | The equipment has not been inspected. We have                           | .04                                          |
| Catering quality equipment                              | assumed that the                                                        |                                              |
| Kitchen units                                           | equipment meets the appropriate Local Authority approval and standards. |                                              |
| Services:                                               | standards.                                                              | See Services Section                         |
| Lighting                                                | 7.                                                                      |                                              |
| Electrics                                               | Overloading of electrics on extension leads.                            |                                              |
| Electrical cupboard:                                    | STORISTON FORMS.                                                        | See service section.                         |
| Fuseboard  Looking into electrical cupboard             |                                                                         |                                              |