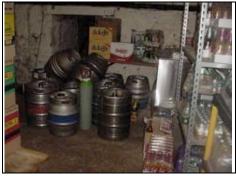

## Wine and Beer Store / Python Area

Cellar drop

Cellar store

Sump pump

| DESCRIPTION       | CONDITION       | ACTION REQUIRED                                   |
|-------------------|-----------------|---------------------------------------------------|
| Ceiling:          | A1              |                                                   |
| Painted           | Dated           | Repair, prepare and redecorate                    |
| Timber Spine beam |                 |                                                   |
| Walls:            | O               |                                                   |
| Painted brickwork | Dampness        | Resolve dampness, repair, prepare and redecorate. |
| Cellar drop       | Dampness        | See comments on cellar flaps                      |
| Floors:           |                 |                                                   |
| Concrete          | Marked and worn | Repair, prepare and apply floor paint             |