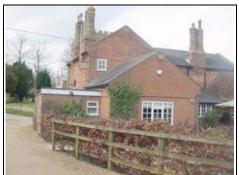

# **Left External Elevation**

Barn to far left

Left view Aerial view – 360 photo

Left gable wall

| DESCRIPTION                                                    | CONDITION | ACTION REQUIRED                                                                |
|----------------------------------------------------------------|-----------|--------------------------------------------------------------------------------|
| Roofs:                                                         |           |                                                                                |
| Single storey pitched barn roof with red tiles.                |           | See front elevation                                                            |
| Parapet walls                                                  | 2.0       | See front elevation                                                            |
| Viewed from ground level.                                      |           |                                                                                |
| Fascias and Soffits:                                           |           |                                                                                |
| Painted timber                                                 | Dated     | Repair, prepare and redecorate                                                 |
| Gutters and Downpipes:                                         |           |                                                                                |
| Cast Iron and Plastic  We viewed the gutters from ground level | Average   | Ensure all gutters are watertight and falling towards the downpipe and clear.  |
|                                                                |           | Repair downpipes and secure as necessary, ensure downpipes are clean and clear |