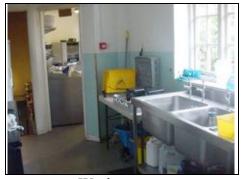

## Wash Up Area

Wash up area

Wash up area

Wash up area

| DESCRIPTION                 | CONDITION              | ACTION REQUIRED                 |
|-----------------------------|------------------------|---------------------------------|
| Ceiling:                    |                        |                                 |
| Painted                     | Dated                  | Repair, prepare and redecorate  |
| Access hatch to roof space. |                        |                                 |
| Walls:                      |                        |                                 |
| Painted dry lined walls     | Dated<br>Dampness      | Repair, prepare and redecorate. |
| Painted embossed wallpaper  | Junip 1. Cos           |                                 |
| Brickwork                   |                        |                                 |
| Floors:                     |                        |                                 |
| Safety style flooring       | Ingrained dirt         | Clean or replace                |
| Detailing:                  |                        |                                 |
| Windows:                    |                        |                                 |
| Timber casement             | Average<br>No fly mesh | Repair, prepare and redecorate  |
|                             | , <i>y</i>             | Add fly mesh.                   |
| Doors:                      |                        |                                 |
| Door                        | Average                | Repair, prepare and redecorate  |
| Services:                   |                        | See Services Section            |
| Lighting                    |                        |                                 |

— Marketing by: ——