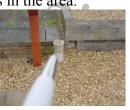

### Barn/Store:

Green timber door

Ceiling: open ceiling showing cut timber roof truss. Hessian based felt

Wall: Brickwork, view limited by stored items Old Blockwork externally

**Problems** with dampness coming in due to a step down from patio

Plants growing through roof

Hidden by stored items Will get damp, causing dampness to get into building

Resolve dampness

Owner to removed stored items

Plesae see our earlier notes about cutting back vegetation to the left side and rear of property.