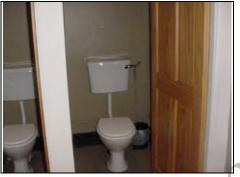

# **Gents Toilets Right Side**

(Under flat roof)

Wash hand basins

WC

Urinals

| DESCRIPTION                                  | CONDITION                        | ACTION REQUIRED                                                                                                                |
|----------------------------------------------|----------------------------------|--------------------------------------------------------------------------------------------------------------------------------|
| Ceiling:                                     | 1                                |                                                                                                                                |
| Painted modern plaster – double plasterboard | Hairline cracking                | Repair, prepare and redecorate                                                                                                 |
| Walls:                                       | 0                                |                                                                                                                                |
| Painted modern plaster                       | Hairline cracking around windows | Repair, prepare and redecorate.                                                                                                |
|                                              |                                  | Landlord to place insurance claim with regard to movement in property to be monitored for one year. Please see other comments. |
| Splashback tiles behind wash hand basins     | Average                          | Clean                                                                                                                          |
| Splashback tiles behind and WC's             | Ingrained dirt                   | Deep clean                                                                                                                     |
| Floors:                                      |                                  |                                                                                                                                |
| Safety style flooring                        | Ingrained dirt                   | Deep clean or replace                                                                                                          |

— Marketing by: ——

| Average          | Repair, prepare and redecorate                                            |
|------------------|---------------------------------------------------------------------------|
|                  | ×                                                                         |
| Dated and marked | Repair, prepare and redecorate                                            |
|                  |                                                                           |
| Average          | Deep clean                                                                |
| Average          | Deep clean                                                                |
| Average          | Deep clean                                                                |
|                  |                                                                           |
| ~0.              |                                                                           |
| Crack            | Repair, prepare and redecorate                                            |
| 0                | Landlord to place an                                                      |
|                  | insurance claim with regard to movement to monitor property for one year. |
|                  | Add flooring                                                              |
|                  |                                                                           |
|                  | See Services Section                                                      |
|                  |                                                                           |
|                  | Dated and marked  Average  Average  Average                               |