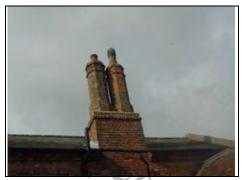

# **Rear External Elevation**

Rear view Rear view

Chimney

# ACTION REQUIRED **DESCRIPTION CONDITION Chimneys:** Large brick chimney with chimney Weathered Ad hoc repointing in a lime Cement repointing pots and flues. mortar. Clearing of excessive moss and lichens **Roofs:** High level Shallow pitched slate roof Displaced slates See front elevation Lead tingles Valley gutter See front elevation Parapet wall Low level Periodic inspection Average Pitched slate roof Lead flashing where it meets the main building. Viewed from ground level.