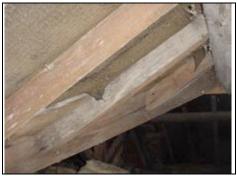

### Barn/Store:

Green timber door

Ceiling: open ceiling showing cut timber roof truss. Hessian based felt

Wall: Brickwork, view limited by stored items Old Blockwork externally

**Problems** with dampness coming in due to a step down from patio

Plants growing through roof

Hidden by stored items Will get damp, causing dampness to get into building

Resolve dampness

Owner to removed stored items

Plesae see our earlier notes about cutting back vegetation to the left side and rear of property.

Marketing by: —

Average Floor: concrete, view limited by stored items Electrics IET test and report of electrics by NICEIC contractor approved • or equivalent. Garage: Brick built with green painted door. Owner to Full of stored items liming remove stored our view. items Roof: cut timber roof Walls: brickwork, view limited by Average stored items Floor: concrete, view limited by Average stored items. Electrics IET test and report of electrics by **NICEIC** approved contractor or equivalent. **Old Covered Area:** Full of stored items at time of Owner to removed stored survey. items