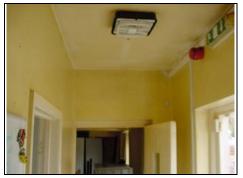

# Rear Exit Area

Rear exit

Timber dado

| DESCRIPTION                                                            | CONDITION        | ACTION REQUIRED                 |
|------------------------------------------------------------------------|------------------|---------------------------------|
| Ceiling:                                                               | ~0.              |                                 |
| Sloping ceiling<br>Painted modern plaster                              | Average          | Repair, prepare and redecorate  |
| Purlin timber beam visible                                             |                  |                                 |
| Walls:                                                                 |                  |                                 |
| Painted modern plaster                                                 | Dated and marked | Repair, prepare and redecorate. |
| Timber dado                                                            |                  |                                 |
| Floors: Tiled                                                          | Ingrained dirt   | Deep clean                      |
| Mat well                                                               | Ingrained dirt   | Deep clean or replace.          |
| Detailing:                                                             |                  |                                 |
| Painted timber door with Georgian wire polish plate glass vision panel | Average          | Repair, prepare and redecorate  |
| Services:                                                              |                  | See Services Section            |
| Lighting                                                               |                  |                                 |