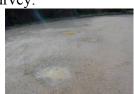

### Rear:

Patio seating area, finished with a mixture of paving slabs and pea shingle

Spalling bruickwork around slabs.

May indicate there are deep drains in the area.

Various dips and undulations.
Water sitting in dips at time

of survey.

Possible drainage required.

Re-lay uneven slabs.

Soil and vent pipe

Car Park:

Levelled shingle finish

Grassed area to rear of car park

Fill and make good.