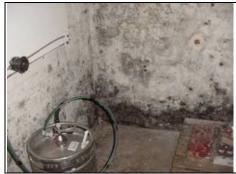

### **Cold Cellar**

Cold cellar

Cold cellar

Black mould

| DESCRIPTION       | CONDITION                                      | ACTION REQUIRED                                   |
|-------------------|------------------------------------------------|---------------------------------------------------|
| Ceiling:          |                                                |                                                   |
| Painted plywood   | Black mould                                    | Resolve dampness, repair, prepare and redecorate  |
| Walls:            |                                                |                                                   |
| Painted brickwork | Black mould<br>Dampness                        | Resolve dampness, repair, prepare and redecorate. |
| Painted blockwork | C                                              | propure una reaccorate.                           |
| Floors:           |                                                |                                                   |
| Concrete          | Ingrained dirt and worn Water sitting on floor | Repair, prepare and make good                     |
| Detailing:        |                                                |                                                   |
| Doors:            |                                                |                                                   |
| Painted timber    | Worn                                           | Repair, prepare and redecorate                    |
| Services:         |                                                | See Services Section                              |
| Lighting          |                                                |                                                   |